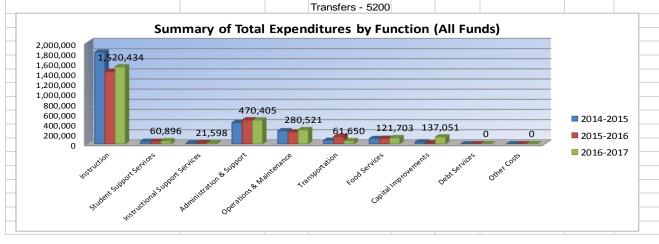

|                                       |                 |         | USD#           |          |        | <u>511</u> |      |      |
|---------------------------------------|-----------------|---------|----------------|----------|--------|------------|------|------|
|                                       |                 |         |                |          |        |            |      |      |
| Summa                                 | ary of Total Ex | penditu | ires By Funct  | ion (All | Funds) |            |      |      |
|                                       |                 |         |                |          |        |            |      |      |
|                                       |                 | %       |                | %        | %      |            | %    | %    |
|                                       | 2014-2015       | of      | 2015-2016      | of       | inc/   | 2016-2017  | of   | inc/ |
|                                       | Actual          | Tot     | Actual         | Tot      | dec    | Budget     | Tot  | dec  |
| Instruction                           | 1,809,314       | 65%     | 1,423,547      | 57%      | -21%   | 1,520,434  | 57%  | 7%   |
| Student Support Services              | 50,521          | 2%      | 50,728         | 2%       | 0%     | 60,896     | 2%   | 20%  |
| Instructional Support Services        | 21,443          | 1%      | 23,484         | 1%       | 10%    | 21,598     | 1%   | -8%  |
| Administration & Support              | 420,053         | 15%     | 473,139        | 19%      | 13%    | 470,405    | 18%  | -1%  |
| Operations & Maintenance              | 257,839         | 9%      | 236,137        | 10%      | -8%    | 280,521    | 10%  | 19%  |
| Transportation                        | 71,498          | 3%      | 145,273        | 6%       | 103%   | 61,650     | 2%   | -58% |
| Food Services                         | 105,961         | 4%      | 109,946        | 4%       | 4%     | 121,703    | 5%   | 11%  |
| Capital Improvements                  | 38,701          | 1%      | 19,197         | 1%       | -50%   | 137,051    | 5%   | 614% |
| Debt Services                         | 0               | 0%      | 0              | 0%       | 0%     | 0          | 0%   | 0%   |
| Other Costs                           | 0               | 0%      | 0              | 0%       | 0%     | 0          | 0%   | 0%   |
| Total Expenditures*                   | 2,775,330       | 100%    | 2,481,451      | 100%     | -11%   | 2,674,258  | 100% | 8%   |
| Amount per Pupil                      | \$17,894        |         | \$16,379       |          | -8%    | \$17,652   |      | 8%   |
| Current Expenditures**                | 2,540,574       | 100%    | 2,285,603      | 100%     | -10%   | 2,272,207  | 100% | -1%  |
| Amount per Pupil                      | \$16,380        |         | \$15,086       |          | -8%    | \$14,998   |      | -1%  |
|                                       |                 | Percent | t of Expenditu | ıres     |        |            |      |      |
| Instruction*** (Total Expenditures)   | 1,707,827       | 62%     | 1,393,613      | 56%      | -6%    | 1,460,434  | 55%  | -1%  |
| Instruction*** (Current Expenditures) | 1,707,827       | 67%     | 1,393,613      | 61%      | -6%    | 1,460,434  | 64%  | 3%   |
|                                       |                 |         |                |          |        |            |      |      |

The runus that are included in the categories above are. General, Supplemental General, Billingual Education, At Risk(4) Old), At Risk(K-12), virtual Education, Capital Outlay, Driver Education, Extraordinary School Program, Summer School, Special Education, Vocational Education, Professional Development, Bond & Interest #1, Bond & Interest #2, No-Fund Warrant, Special Assessment, Parent Education, School Retirement, Student Materials Revolving & Textbook Rental, Tuition Reimbursement, Gifts/Grants, KPERS Special Retirement Contribution, Contingency, Special Liability Expense, Federal Funds, Adult Education, Adult Supplemental Education, Activity Fund and Special Education Coop Fund.