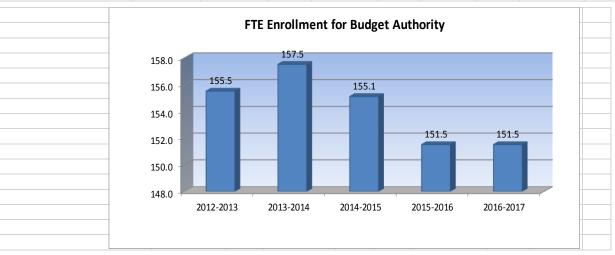

|                                |                    |                     | USD#      | <u>511</u> |
|--------------------------------|--------------------|---------------------|-----------|------------|
|                                |                    |                     |           |            |
| Total Expenditures A           | Amount Per Pupil E | By Function (All Fu | nds)      |            |
|                                | 2014-2015          | 2015-2016           | 2016-2017 |            |
|                                | Actual             | Actual              | Budget    |            |
| Instruction                    | 11,665             | 9,396               | 10,036    |            |
| Student Support                | 326                | 335                 | 402       |            |
| Instructional Support          | 138                | 155                 | 143       |            |
| Administration & Support       | 2,708              | 3,123               | 3,105     |            |
| Operations & Maintenance       | 1,662              | 1,559               | 1,852     |            |
| Transportation                 | 461                | 959                 | 407       |            |
| Food Services                  | 683                | 726                 | 803       |            |
| Capital Improvements           | 250                | 127                 | 905       |            |
| Debt Services                  | 0                  | 0                   | 0         |            |
| Other Costs                    | 0                  | 0                   | 0         |            |
| Total Expenditures Per Pupil** | 17,894             | 16,379              | 17,652    |            |
| Enrollment (FTE)*              | 155.1              | 151.5               | 151.5     |            |
|                                |                    |                     |           |            |

\*Enrollment (FTE) includes the current year enrollment on September 20, February 20, 4 yr old at-risk, and virtual. It does not include non-funded preschool or full-day kindergarten not on an IEP.

\*\*Ihe funds that are included in the categories above are: General, Supplemental General, Bilingual Education, At Risk(4yr Old), At Risk(K-12), Virtual Education, Capital Outlay, Driver Education, Extraordinary School Program, Summer School, Special Education, Vocational Education, Professional Development, Bond & Interest #1, Bond & Interest #2, No-Fund Warrant, Special Assessment, Parent Education, School Retirement, Student Materials Revolving & Textbook Rental, Tuition Reimbursement, Gifts/Grants, KPERS Special Retirement Contribution, Contingency, Special Liability Expense, Federal Funds, Adult Education, Adult Supplemental Education, Activity Fund and Special Education Coop Fund.