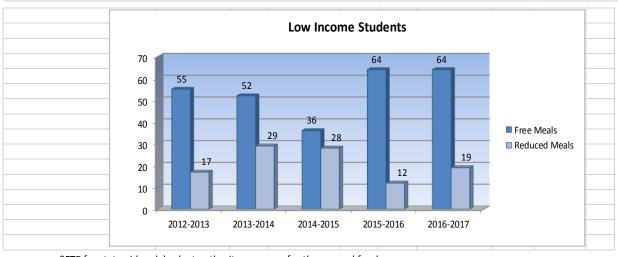

|                                |                    |                     | USD#      | <u>511</u> |
|--------------------------------|--------------------|---------------------|-----------|------------|
|                                |                    |                     |           |            |
| Total Expenditures A           | Amount Per Pupil E | By Function (All Fu | nds)      |            |
|                                | 2014-2015          | 2015-2016           | 2016-2017 |            |
|                                | Actual             | Actual              | Budget    |            |
| Instruction                    | 11,665             | 9,396               | 10,036    |            |
| Student Support                | 326                | 335                 | 402       |            |
| Instructional Support          | 138                | 155                 | 143       |            |
| Administration & Support       | 2,708              | 3,123               | 3,105     |            |
| Operations & Maintenance       | 1,662              | 1,559               | 1,852     |            |
| Transportation                 | 461                | 959                 | 407       |            |
| Food Services                  | 683                | 726                 | 803       |            |
| Capital Improvements           | 250                | 127                 | 905       |            |
| Debt Services                  | 0                  | 0                   | 0         |            |
| Other Costs                    | 0                  | 0                   | 0         |            |
| Total Expenditures Per Pupil** | 17,894             | 16,379              | 17,652    |            |
| Enrollment (FTE)*              | 155.1              | 151.5               | 151.5     |            |
|                                |                    |                     |           |            |

\*Enrollment (FTE) includes the current year enrollment on September 20, February 20, 4 yr old at-risk, and virtual. It does not include non-funded preschool or full-day kindergarten not on an IEP.

\*\*Ihe funds that are included in the categories above are: General, Supplemental General, Bilingual Education, At Risk(4yr Old), At Risk(K-12), Virtual Education, Capital Outlay, Driver Education, Extraordinary School Program, Summer School, Special Education, Vocational Education, Professional Development, Bond & Interest #1, Bond & Interest #2, No-Fund Warrant, Special Assessment, Parent Education, School Retirement, Student Materials Revolving & Textbook Rental, Tuition Reimbursement, Gifts/Grants, KPERS Special Retirement Contribution, Contingency, Special Liability Expense, Federal Funds, Adult Education, Adult Supplemental Education, Activity Fund and Special Education Coop Fund.