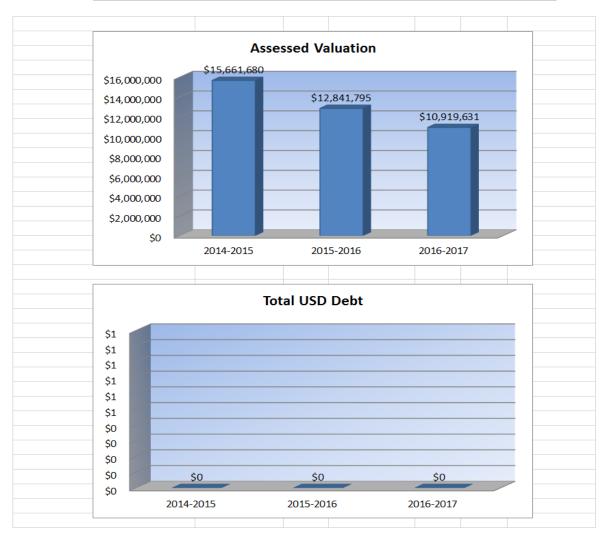

|  |  |  |  |  |
| Rec Comm Employee Bnfts               | 0.000              | 0.000     | 0.000      |   |  |  |  |  |  |  |
| TOTAL OTHER                           | 0.000              | 0.000     | 0.000      |   |  |  |  |  |  |  |



|                     |                     | USD#                | <u>511</u>          |  |
|---------------------|---------------------|---------------------|---------------------|--|
|                     | Other Infor         | mation              |                     |  |
|                     | 2014-2015<br>Actual | 2015-2016<br>Actual | 2016-2017<br>Budget |  |
| Assessed Valuation  | \$15,661,680        | \$12,841,795        | \$10,919,631        |  |
| Bonded Indebtedness | 0                   | 0                   | 0                   |  |



|                                                                                                        |                                 |                                         | USD#                                  | 511                           |