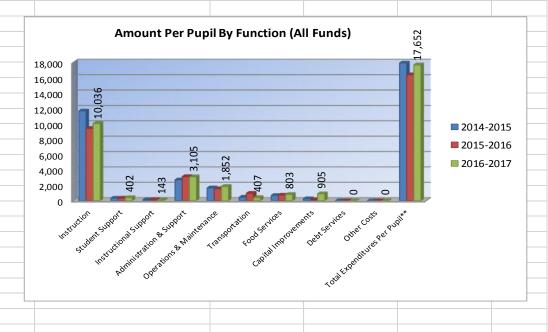

|                                |                    |                     | USD#      | <u>511</u> |
|--------------------------------|--------------------|---------------------|-----------|------------|
|                                |                    |                     |           |            |
| Total Expenditures A           | Amount Per Pupil E | By Function (All Fu | nds)      |            |
|                                | 2014-2015          | 2015-2016           | 2016-2017 |            |
|                                | Actual             | Actual              | Budget    |            |
| Instruction                    | 11,665             | 9,396               | 10,036    |            |
| Student Support                | 326                | 335                 | 402       |            |
| Instructional Support          | 138                | 155                 | 143       |            |
| Administration & Support       | 2,708              | 3,123               | 3,105     |            |
| Operations & Maintenance       | 1,662              | 1,559               | 1,852     |            |
| Transportation                 | 461                | 959                 | 407       |            |
| Food Services                  | 683                | 726                 | 803       |            |
| Capital Improvements           | 250                | 127                 | 905       |            |
| Debt Services                  | 0                  | 0                   | 0         |            |
| Other Costs                    | 0                  | 0                   | 0         |            |
| Total Expenditures Per Pupil** | 17,894             | 16,379              | 17,652    |            |
| Enrollment (FTE)*              | 155.1              | 151.5               | 151.5     |            |
|                                |                    |                     |           |            |

\*Enrollment (FTE) includes the current year enrollment on September 20, February 20, 4 yr old at-risk, and virtual. It does not include non-funded preschool or full-day kindergarten not on an IEP.

\*\*Ihe funds that are included in the categories above are: General, Supplemental General, Bilingual Education, At Risk(4yr Old), At Risk(K-12), Virtual Education, Capital Outlay, Driver Education, Extraordinary School Program, Summer School, Special Education, Vocational Education, Professional Development, Bond & Interest #1, Bond & Interest #2, No-Fund Warrant, Special Assessment, Parent Education, School Retirement, Student Materials Revolving & Textbook Rental, Tuition Reimbursement, Gifts/Grants, KPERS Special Retirement Contribution, Contingency, Special Liability Expense, Federal Funds, Adult Education, Adult Supplemental Education, Activity Fund and Special Education Coop Fund.