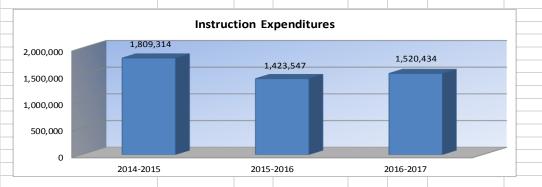

|                                 |               | USD#            |       | <u>511</u> |       |  |
|---------------------------------|---------------|-----------------|-------|------------|-------|--|
|                                 | Instruction E | xpenditures (10 | 00)   |            |       |  |
|                                 |               |                 |       |            |       |  |
|                                 |               |                 | %     |            | %     |  |
|                                 | 2014-2015     | 2015-2016       | inc/  | 2016-2017  | inc/  |  |
|                                 | Actual        | Actual          | dec   | Budget     | dec   |  |
|                                 |               |                 |       |            |       |  |
| General                         | 647,587       | 869,583         | 34%   | 852,000    | -2%   |  |
| Federal Funds                   | 60,996        | 34,871          | -43%  | 48,312     | 39%   |  |
| Supplemental General            | 206,792       | 27,111          | -87%  | 30,477     | 12%   |  |
| At Risk (4yr Old)               | 0             | 0               | 0%    | 0          | 0%    |  |
| At Risk (K-12)                  | 32,266        | 33,803          | 5%    | 32,950     | -3%   |  |
| Bilingual Education             | 0             | 0               | 0%    | 0          | 0%    |  |
| Virtual Education               | 0             | 0               | 0%    | 0          | 0%    |  |
| Capital Outlay                  | 101,487       | 29,934          | -71%  | 60,000     | 100%  |  |
| Driver Education                | 2,289         | 0               | -100% | 6,384      | 0%    |  |
| Declining Enrollment            | 0             | 0               | 0%    | 0          | 0%    |  |
| Extraordinary School Program    | 0             | 0               | 0%    | 0          | 0%    |  |
| Food Service                    | 0             | 0               | 0%    | 0          | 0%    |  |
| Professional Development        | 0             | 0               | 0%    | 0          | 0%    |  |
| Parent Education Program        | 0             | 0               | 0%    | 0          | 0%    |  |
| Summer School                   | 0             | 0               | 0%    | 0          | 0%    |  |
| Special Education               | 316,544       | 282,323         | -11%  | 320,000    | 13%   |  |
| Cost of Living                  | 0             | 0               | 0%    | 0          | 0%    |  |
| Vocational Education            | 5,328         | 165             | -97%  | 0          | -100% |  |
| Gifts/Grants                    | 340,524       | 35,808          | -89%  | 81,704     | 128%  |  |
| Special Liability               | 0             | 0               | 0%    | 0          | 0%    |  |
| School Retirement               | 0             | 0               | 0%    | 0          | 0%    |  |
| Extraordinary Growth Facilities | 0             | 0               | 0%    | 0          | 0%    |  |
| Special Reserve                 | 0             | 0               | 0%    |            |       |  |
| KPERS Spec. Ret. Contribution   | 59,373        | 56,281          | -5%   | 88,607     | 57%   |  |
| Contingency Reserve             | 17,798        | 0               | -100% |            |       |  |
| Text Book & Student Material    | 941           | 17,218          | 1730% |            |       |  |
| Activity Fund                   | 17,389        | 36,450          | 110%  |            |       |  |
| Bond and Interest #1            | 0             | 0               | 0%    | 0          | 0%    |  |
| Bond and Interest #2            | 0             | 0               | 0%    | 0          | 0%    |  |
| No-Fund Warrant                 | 0             | 0               | 0%    | 0          | 0%    |  |
| Special Assessment              | 0             | 0               | 0%    | 0          | 0%    |  |
| Temporary Note                  | 0             | 0               | 0%    | 0          | 0%    |  |
|                                 |               |                 |       |            |       |  |
| SUBTOTAL                        | 1,809,314     | 1,423,547       | -21%  | 1,520,434  | 7%    |  |
| Enrollment (FTE)*               | 155.1         | 151.5           | -2%   | 151.5      | 0%    |  |
| Amount per Pupil                | 11,665        | 9,396           | -19%  | 10,036     | 7%    |  |
|                                 |               |                 |       |            |       |  |
| Adult Education                 | 0             | 0               | 0%    | 0          | 0%    |  |
| Adult Supplemental Education    | 0             | 0               | 0%    | 0          | 0%    |  |
| Tuition Reimbursement           | 0             | 0               | 0%    | 0          | 0%    |  |
| Special Education Coop          | 0             | 0               | 0%    | 0          | 0%    |  |
| TOTAL                           | 1,809,314     | 1,423,547       | -21%  | 1,520,434  | 7%    |  |

NOTE: Gifts/Grants includes private grants and grants from nonfederal sources.

Amount per pupil excludes the following funds: Adult Education, Adult Supplemental Education, Special Education Coop and Tuition Reimbursement.