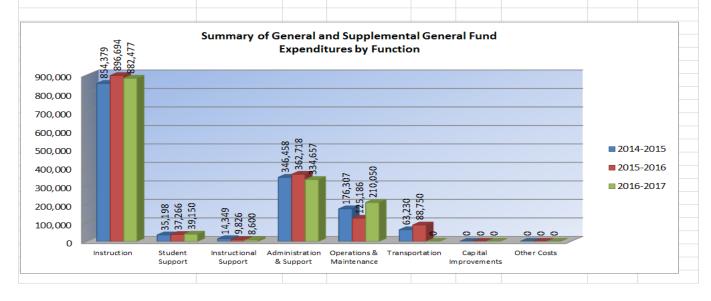

|                          |                 |         | USD#        |        |        | <u>511</u> |      |       |
|--------------------------|-----------------|---------|-------------|--------|--------|------------|------|-------|
| Sur                      | mmary of Genera | l and S | upplemental | Genera | I Fund |            |      |       |
|                          | Expen           | ditures | by Function |        |        |            |      |       |
|                          |                 | %       |             | %      | %      |            | %    | %     |
|                          | 2014-2015       | of      | 2015-2016   | of     | inc/   | 2016-2017  | of   | inc/  |
|                          | Actual          | Tot     | Actual      | Tot    | dec    | Budget     | Tot  | dec   |
| Instruction              | 854,379         | 57%     | 896,694     | 59%    | 5%     | 882,477    | 60%  | -2%   |
| Student Support          | 35,198          | 2%      | 37,266      | 2%     | 6%     | 39,150     | 3%   | 5%    |
| Instructional Support    | 14,349          | 1%      | 9,826       | 1%     | -32%   | 8,600      | 1%   | -12%  |
| Administration & Support | 346,458         | 23%     | 362,718     | 24%    | 5%     | 334,657    | 23%  | -8%   |
| Operations & Maintenance | 176,307         | 12%     | 125,186     | 8%     | -29%   | 210,050    | 14%  | 68%   |
| Transportation           | 63,230          | 4%      | 88,750      | 6%     | 40%    | 0          | 0%   | -100% |
| Capital Improvements     | 0               | 0%      | 0           | 0%     | 0%     | 0          | 0%   | 0%    |
| Other Costs              | 0               | 0%      | 0           | 0%     | 0%     | 0          | 0%   | 0%    |
| Total Expenditures       | 1,489,921       | 100%    | 1,520,440   | 100%   | 2%     | 1,474,934  | 100% | -3%   |
| Amount per Pupil         | \$9,606         |         | \$10,036    |        | 4%     | \$9,736    |      | -3%   |

The Summary of General and Supplemental General Fund Expenditures chart information comes from pages 6-13 of the Sumexpen and adds together the 'General Fund' and 'Supplemental General Fund' line items.