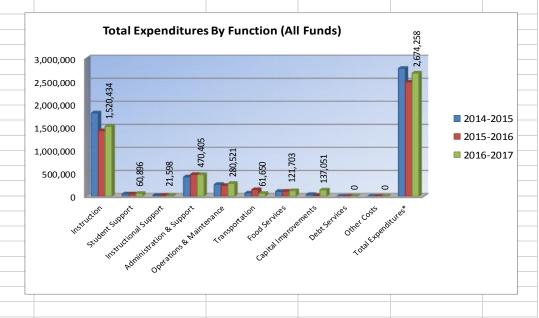

|                          |                     |                | USD#      | <u>511</u> |
|--------------------------|---------------------|----------------|-----------|------------|
|                          |                     |                |           |            |
| Total Expe               | nditures By Functio | on (All Funds) |           |            |
|                          | 2014-2015           | 2015-2016      | 2016-2017 |            |
|                          | Actual              | Actual         | Budget    |            |
| Instruction              | 1,809,314           | 1,423,547      | 1,520,434 |            |
| Student Support          | 50,521              | 50,728         | 60,896    |            |
| Instructional Support    | 21,443              | 23,484         | 21,598    |            |
| Administration & Support | 420,053             | 473,139        | 470,405   |            |
| Operations & Maintenance | 257,839             | 236,137        | 280,521   |            |
| Transportation           | 71,498              | 145,273        | 61,650    |            |
| Food Services            | 105,961             | 109,946        | 121,703   |            |
| Capital Improvements     | 38,701              | 19,197         | 137,051   |            |
| Debt Services            | 0                   | 0              | 0         |            |
| Other Costs              | 0                   | 0              | 0         |            |
| Total Expenditures*      | 2,775,330           | 2,481,451      | 2,674,258 |            |
|                          |                     |                | _         |            |
|                          |                     |                |           |            |

\*The funds that are included in the categories above are: General, Supplemental General, Bilingual Education, At Risk(4yr Old), At Risk(K-12), Virtual Education, Capital Outlay, Driver Education, Extraordinary School Program, Summer School, Special Education, Vocational Education, Professional Development, Bond & Interest #1, Bond & Interest #2, No-Fund Warrant, Special Assessment, Parent Education, School Retirement, Student Materials Revolving & Textbook Rental, Tuition Reimbursement, Gifts/Grants, KPERS Special Retirement Contribution, Contingency, Special Liability Expense, Federal Funds, Adult Education, Adult Supplemental Education, Activity Fund and Special Education Coop Fund.