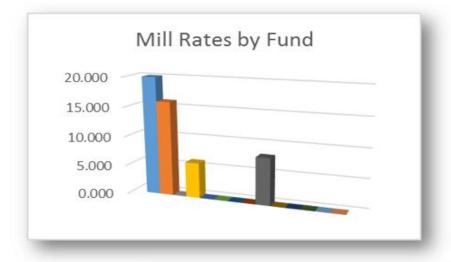

Note: Percentages on charts are within +-1% due to rounding used. Pie graph percentages may differ from charts for this reason also.

| Further definition of what goes into each | category: |                    |            |     |
|-------------------------------------------|-----------|--------------------|------------|-----|
| Instruction - 1000                        |           | Transportation - : | 2700       |     |
| Student Support Services - 2100           |           | Food Service - 3   | 100        |     |
| Instructional Support Services - 2200     |           | Other Costs - 29   | 00 and 33  | 300 |
| Administration & Support - 2300, 2400 a   | nd 2500   | Capital Improven   | nents - 40 | 00  |
| Operations & Maintenance - 2600           |           | Debt Services - 5  | 5100       |     |
|                                           |           |                    |            |     |